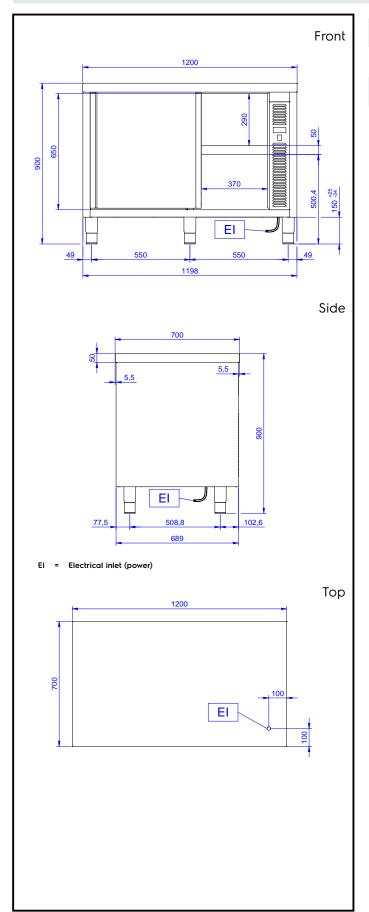

## **Key Information:**

Cabinet width: 1030 mm Cabinet depth: 604 mm Cabinet height: 610 mm 50-70 °C Cabinet temperature: 1200 mm External dimensions, Width: External dimensions, Depth: 700 mm External dimensions, Height: 900 mm Worktop thickness: 50 mm Net weight: 55 kg