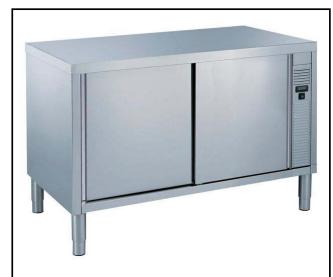

# Eco Preparation 1200 mm Passthrough Hot Cupboard

| ITEM #  |  |  |
|---------|--|--|
| MODEL # |  |  |
| NAME #  |  |  |
|         |  |  |
| SIS #   |  |  |
| AIA#    |  |  |

132881 (MSRP1207N)

Hot pass-through Cupboard, 1200mm

### **Main Features**

- Digital display thermostat to control the internal temperature.
- Ideal for central positioning in the kitchen, either as island installation or back to back.
- Model specific to keep dishes warm.
- Handles in stainless steel for better hygiene and reliability.
- Sturdiness, stability and reliability of table accurately tested.

### Construction

- Inner welded frame in stainless steel to guarantee superior strength and stability.
- Handles directly built into the sliding doors.
- Equipped with intermediate shelf which can be positioned at three different heights.
- Intermediate shelf in stainless steel with riveted corners and trasversal reinforcement in stainless steel.
- Sturdy sound-deadened sliding doors on tracks located flush to the front of the frame.
- Easy access to the cupboard interior on all lengths guaranteed by the use of only 2 doors.
- Constructed entirely in stainless steel to offer maximum durability.
- Constructed entirely in stainless steel to offer maximum durability.
- Base panel has 40mm high profile, is 8/10 in thickness with upturned edges and bar reinforcement. It is welded to legs for further structure reinforcement.
- 304 AISI stainless steel feet, 150 mm high and 54 mm in diameter, adjustable by -35/+25 mm.
- 50 mm worktop in 304 AISI stainless steel.